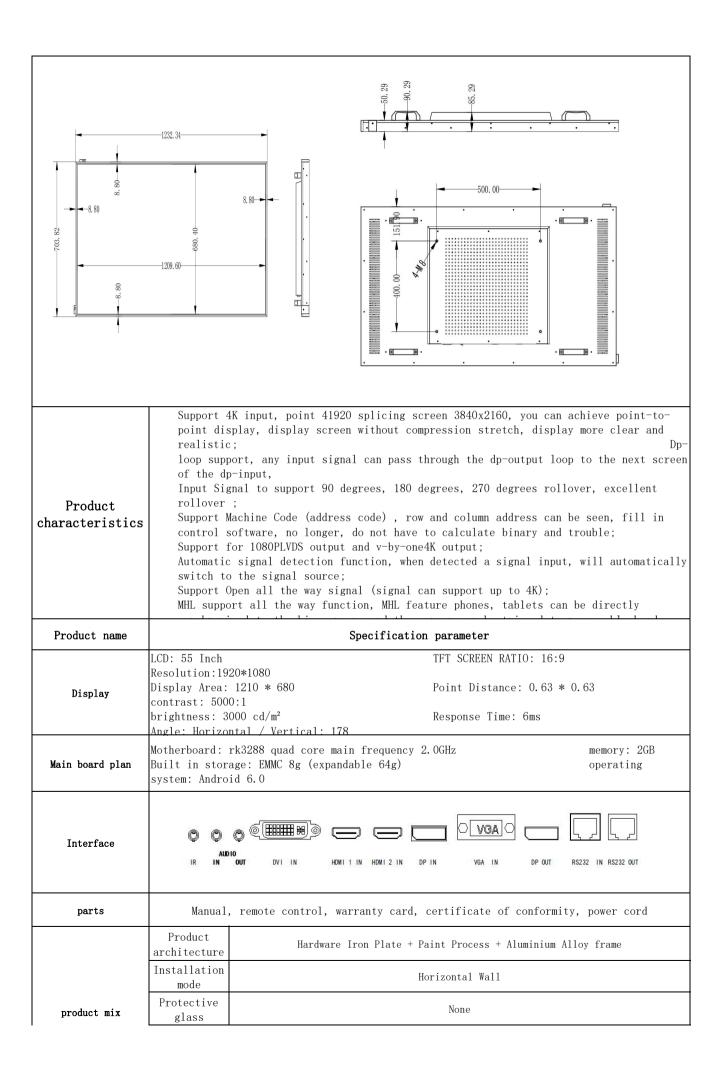

|  |  |



| 1                  |                                                   |                                                                        |
|--------------------|---------------------------------------------------|------------------------------------------------------------------------|
|                    | weight                                            | 30kg                                                                   |
|                    | Product size                                      | 1232*703*50 (mm)                                                       |
|                    | Packing<br>dimensions                             | 1355*825*260 (mm)                                                      |
| Working parameters | Brightness<br>control